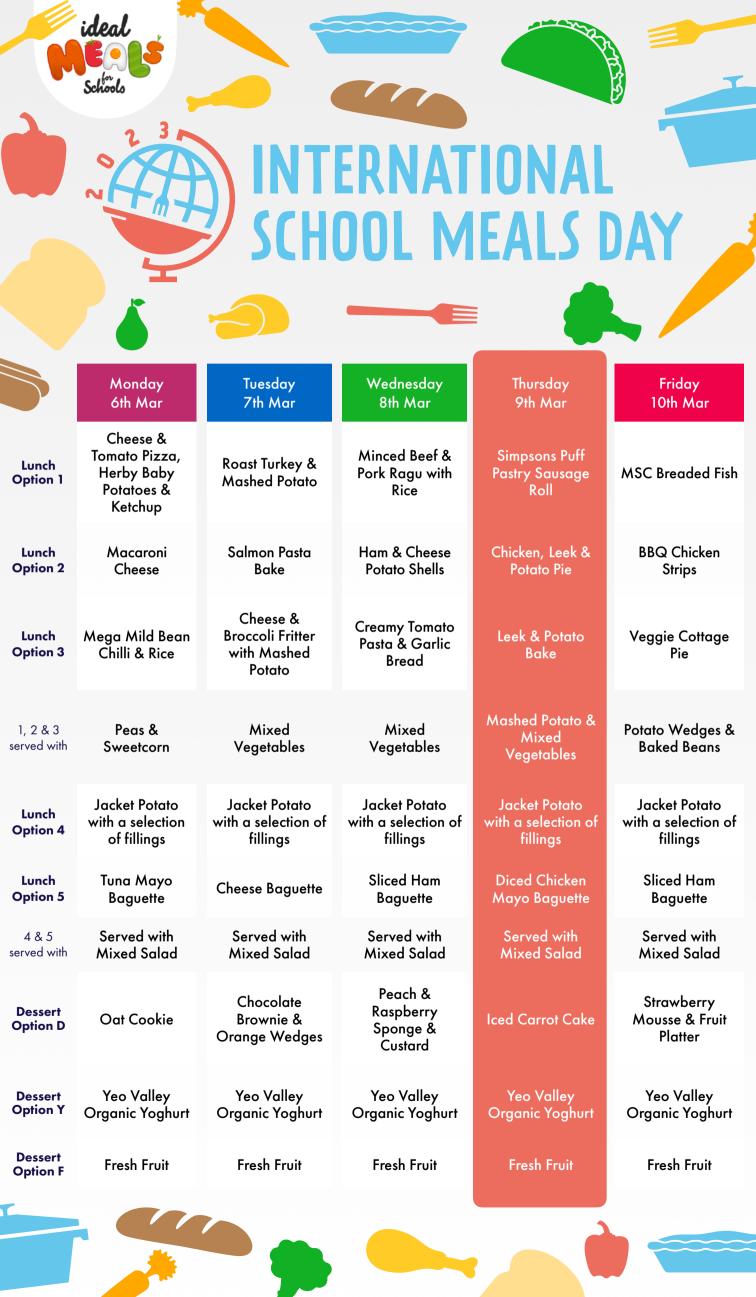

### INTERNATIONAL SCHOOL MEALS DAY

THURSDAY

9TH

MARCH

A campaign to raise awareness of healthy eating and good nutrition for all children.

We're including some of the favourite school meal options, made using British ingredients, and encouraging children and young people to connect, talk to each other about the food they eat, and the role plays in their lives.