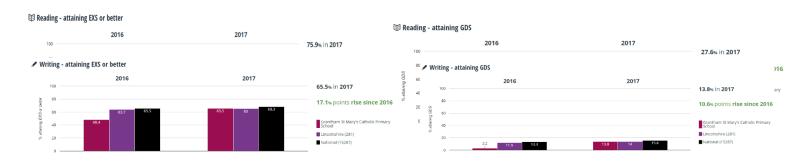

# Key Stage One

### % of children at expected

### % of children at Greater Depth

#### ஃ RWM - attaining EXS or better