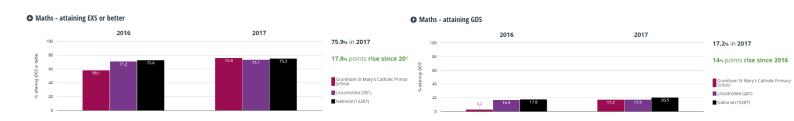

# Key stage Two - 31 children

# % at Expected

| Subject  | School | School | National |  |
|----------|--------|--------|----------|--|
|          | 15/16  | 16/17  | 15/16    |  |
| Reading  | 68%    | 66%    | 66%      |  |
| Writing  | 71%    | 72%    | 78%      |  |
| Maths    | 71%    | 69%    | 66%      |  |
| SPAG     | 84%    | 72%    | 76%      |  |
| R, W & M | 55%    | 52%    | 52%      |  |

# % at Greater Depth

| Subject | School<br>15/16 | School<br>16/17 | National<br>15/16 |
|---------|-----------------|-----------------|-------------------|
| Reading | 16%             | 14%             | 11%               |
| Writing | 10%             | 12%             | 10%               |
| Maths   | 0%              | 10%             | 10%               |
| SPAG    | 23%             | 21%             | 15%               |
| R, W&M  | 0%              |                 |                   |