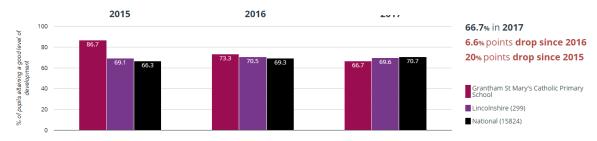

-|----------------------------|--------------------|------------------|-------------------------|------------------|
| Reading | 102                        | 102.6              | 0.6              |                         | +1.7             |
| Writing | -                          |                    | -0.3             |                         | +0.4             |
| Maths   | 101                        | 103                | -0.2             |                         | +0.1             |
| SPAG    | 104                        | 104                | -                |                         |                  |
| RWM     | -                          |                    | -                |                         |                  |

### EYFS 2016/17

#### ★ Good Level Of Development