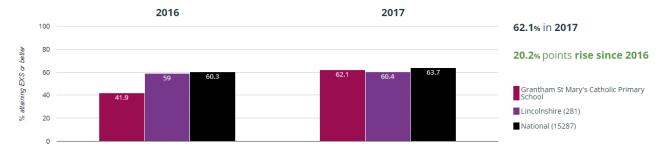

# Pupil Performance 2016-17

#### Year One Phonics

#### Year 1: Working At



# Key Stage One

### % of children at expected

### % of children at Greater Depth





#### ஃ RWM - attaining EXS or better



# Key stage Two - 31 children

# % at Expected

| Subject  | School | School | National |  |
|----------|--------|--------|----------|--|
|          | 15/16  | 16/17  | 15/16    |  |
| Reading  | 68%    | 66%    | 66%      |  |
| Writing  | 71%    | 72%    | 78%      |  |
| Maths    | 71%    | 69%    | 66%      |  |
| SPAG     | 84%    | 72%    | 76%      |  |
| R, W & M | 55%    | 52%    | 52%      |  |

# % at Greater Depth

| Subject | School<br>15/16 | School<br>16/17 | National<br>15/16 |
|---------|-----------------|-----------------|-------------------|
| Reading | 16%             | 14%             | 11%               |
| Writing | 10%             | 12%             | 10%               |
| Maths   | 0%              | 10%             | 10%               |
| SPAG    | 23%