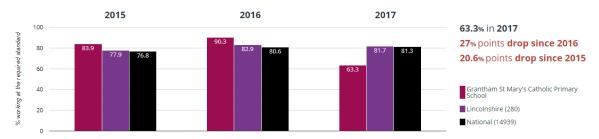

# Pupil Performance 2016-17

#### Year One Phonics

#### Year 1: Working At



# Key Stage One

### % of children at expected

### % of children at Greater Depth





#### ஃ RWM - attaining EXS or better



# Key stage Two - 31 children

# % at Expected

| Subject  | School | School | National |  |
|----------|--------|--------|----------|--|
|          | 15/16  | 16/17  | 15/16    |  |
| Reading  | 68%    | 66%    | 66%      |  |
| Writing  | 71%    | 72%    | 78%      |  |
| Maths    | 71%    | 69%    | 66%      |  |
| SPAG     | 84%    | 72%    | 76%      |  |
| R, W & M | 55%    | 52%    | 52%      |  |

# % at Greater Depth

| Subject | School<br>15/16 | School<br>16/17 | National<br>15/16 |
|---------|-----------------|-----------------|-------------------|
| Reading | 16%             | 14%             | 11%               |
| Writing | 10%             | 12%